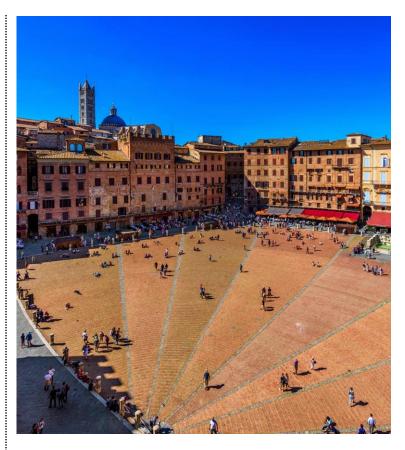

**Day 8: Tuesday, October 22, 2024 Pienza - Siena - Chianti Region** Take a guided walking tour through Siena, delving into the local history as you learn about the world-renowned Palio Horse Race. Enjoy free time to explore more of this hilly town,

perhaps visiting its cathedral or the town hall's frescoes. An afternoon drive through Tuscany's Chianti Region takes you to the restored Tuscan villa\* where your hotel is located. (B)