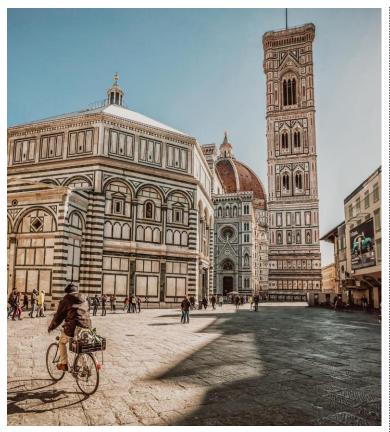

### Day 9: Wednesday, October 23, 2024 Chianti Region

Explore Florence, the "Cradle of the Renaissance," during an extensive walking tour in the company of a local expert. View the Ponte Vecchio, the only Florentine bridge to survive WWII. Take in the Palazzo Vecchio, where, for over 300 years, the Medici Family ruled over the city. Admire the Piazza del Duomo, richly adorned by polychrome marble and gilded bronze doors. Take some time on your own\*\*\* to explore the city's seemingly endless treasures, before returning to your Tuscan villa in the evening. (*B*)